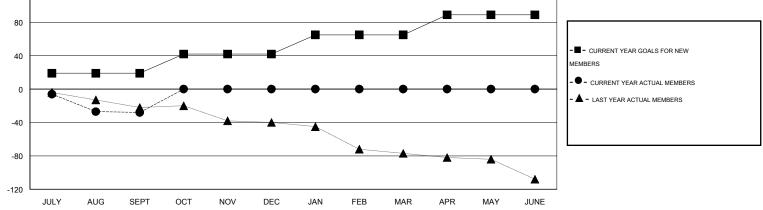

## Cindy Gregg GMT:

| GMT: Cindy G          | T: Cindy Gregg LOCATION PENNSYLVANIA |           |                  |                  |                       |                    |                                     | GMT CA 1           |                  |
|-----------------------|--------------------------------------|-----------|------------------|------------------|-----------------------|--------------------|-------------------------------------|--------------------|------------------|
|                       |                                      | Clubs     |                  |                  | Members               |                    |                                     |                    |                  |
| RESULTS FOR 2015-2016 |                                      |           |                  |                  | RESULTS FOR 2015-2016 |                    |                                     |                    |                  |
| QUARTER               | NEW CLUB<br>GOAL                     | NEW CLUBS | DROPPED<br>CLUBS | NET<br>GAIN/LOSS | QUARTER               | NEW MEMBER<br>GOAL | CHARTER AND<br>NEW MEMBERS<br>ADDED | DROPPED<br>MEMBERS | NET<br>GAIN/LOSS |
| JULY/AUG/SEPT         | 1                                    | 0         | 1                | -1               | JULY/AUG/SEPT         | 19                 | 13                                  | 41                 | -28              |
| OCT/NOV/DEC           | 1                                    | 0         | 0                | 0                | OCT/NOV/DEC           | 23                 | 0                                   | 0                  | 0                |
| JAN/FEB/MAR           | 1                                    | 0         | 0                | 0                | JAN/FEB/MAR           | 23                 | 0                                   | 0                  | 0                |
| APR/MAY/JUNE          | 1                                    | 0         | 0                | 0                | APR/MAY/JUNE          | 24                 | 0                                   | 0                  | 0                |