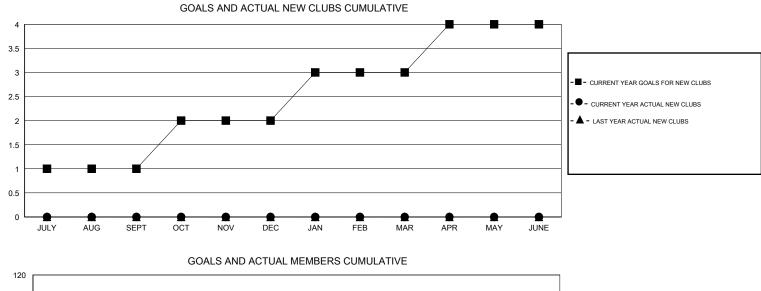

## Cindy Gregg GMT:

| GMT: Cindy G          | T: Cindy Gregg LOCATION PENNSYLVANIA |           |                  |                  |                       |                    |                                     | GMT CA 1           |                  |
|-----------------------|--------------------------------------|-----------|------------------|------------------|-----------------------|--------------------|-------------------------------------|--------------------|------------------|
|                       |                                      | Clubs     |                  |                  | Members               |                    |                                     |                    |                  |
| RESULTS FOR 2015-2016 |                                      |           |                  |                  | RESULTS FOR 2015-2016 |                    |                                     |                    |                  |
| QUARTER               | NEW CLUB<br>GOAL                     | NEW CLUBS | DROPPED<br>CLUBS | NET<br>GAIN/LOSS | QUARTER               | NEW MEMBER<br>GOAL | CHARTER AND<br>NEW MEMBERS<br>ADDED | DROPPED<br>MEMBERS | NET<br>GAIN/LOSS |
| JULY/AUG/SEPT         | 1                                    | 0         | 1                | -1               | JULY/AUG/SEPT         | 19                 | 13                                  | 41                 | -28              |
| OCT/NOV/DEC           | 1                                    | 0         | 0                | 0                | OCT/NOV/DEC           | 23                 | 0                                   | 0                  | 0                |
| JAN/FEB/MAR           | 1                                    | 0         | 0                | 0                | JAN/FEB/MAR           | 23                 | 0                                   | 0                  | 0                |
| APR/MAY/JUNE          | 1                                    | 0         | 0                | 0                | APR/MAY/JUNE          | 24                 | 0                                   | 0                  | 0                |